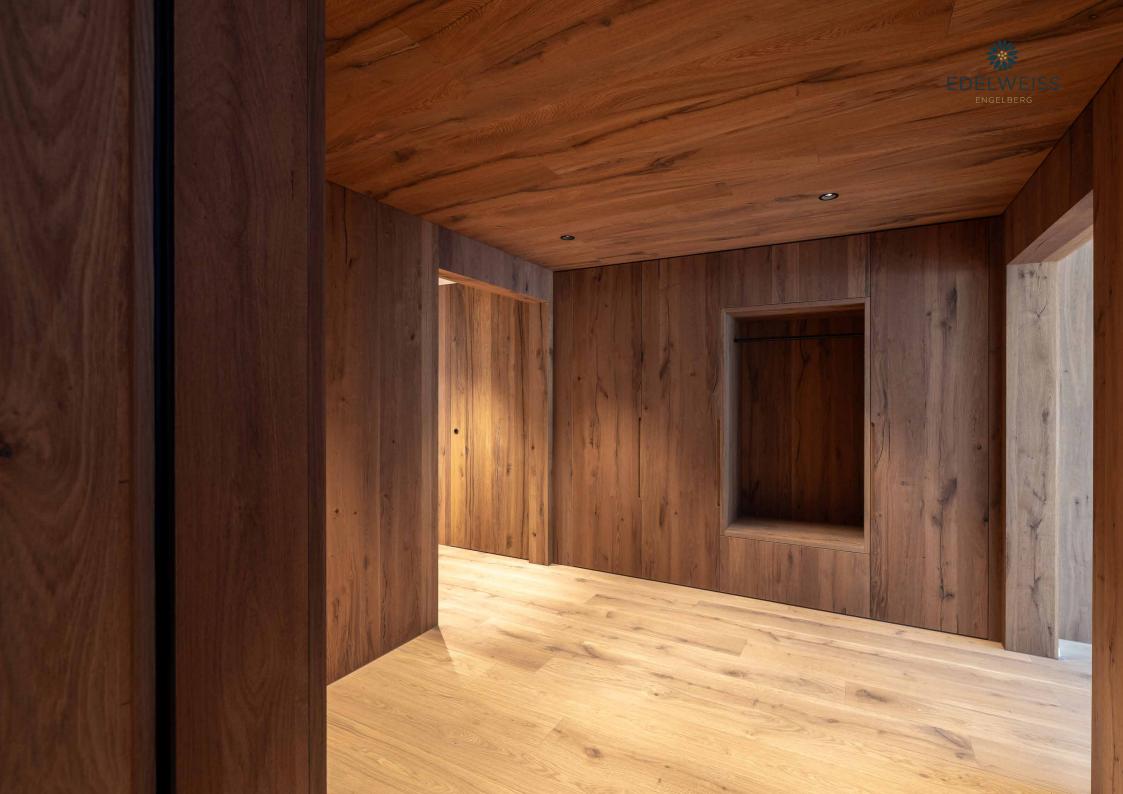

Outside area 27 m2

**Additional rooms** 10.62 m2 cellar

**Furnishings** oak parquet flooring

built-in cupboards made of rustic oak with LED lighting

induction hob, V-Zug oven and combi steamer bathroom with free-standing Alterna bathtub,

#### **Apartments**

The apartments have top-quality furnishings and fittings which combine modern style with the traditional Alpine house.

The open-plan layout, high ceilings and large windows let the daylight flood into the rooms. The 4.5-room and 5.5-room apartments have an open fireplace in the living area. Each apartment also has generous outside spaces such as balconies, terraces or even its own garden area. An additional amenity for the apartments on the ground floor to the 3rd floor is the private spa area with sauna, which is a luxury appreciated throughout the year. Look forward to having the space to enjoy yourself and relax.