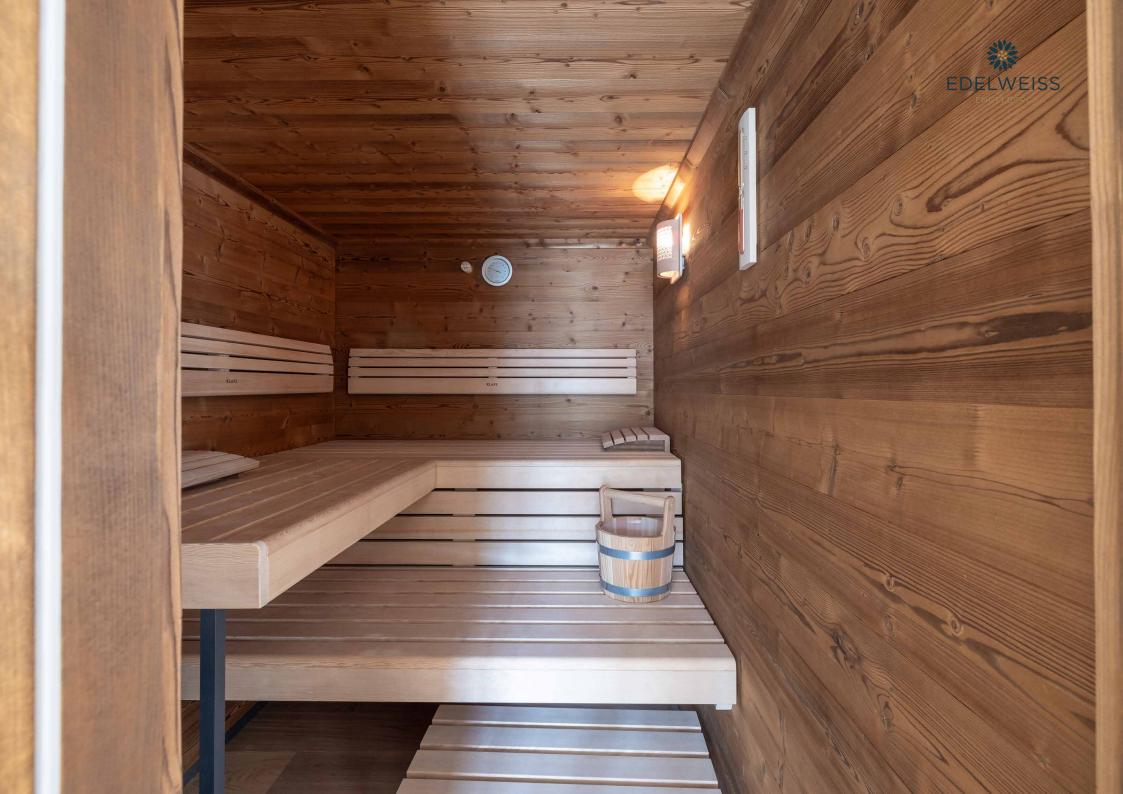

rain shower and heated towel rail washing tower with WM/TD building automation KNX system controlled apartment ventilation

sauna fireplace

#### **Apartments**

The apartments have top-quality furnishings and fittings which combine modern style with the traditional Alpine house.

The open-plan layout, high ceilings and large windows let the daylight flood into the rooms. The 4.5-room and 5.5-room apartments have an open fireplace in the living area. Each apartment also has generous outside spaces such as balconies, terraces or even its own garden area. An additional amenity for the apartments on the ground floor to the 3rd floor is the private spa area with sauna, which is a luxury appreciated throughout the year. Look forward to having the space to enjoy yourself and relax.