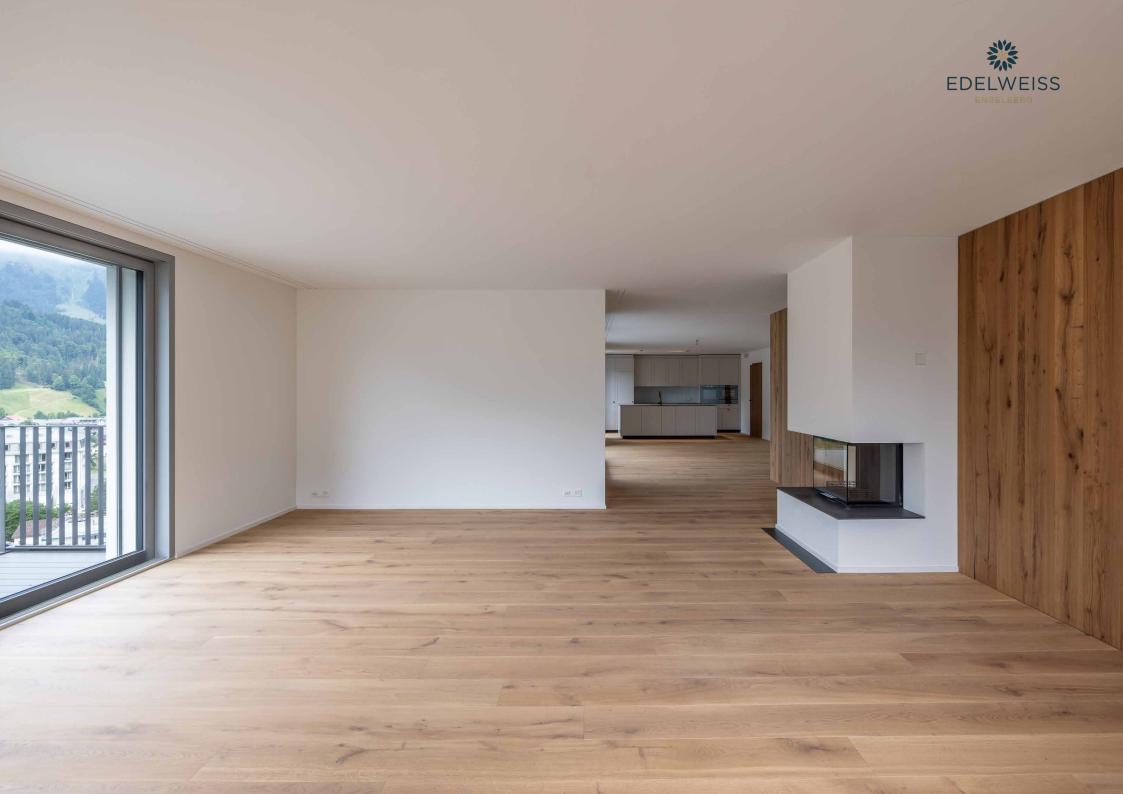

#### **Apartments**

The apartments have top-quality furnishings and fittings which combine modern style with the traditional Alpine house.

The open-plan layout, high ceilings and large windows let the daylight flood into the rooms. The 4.5-room and 5.5-room apartments have an open fireplace in the living area. Each apartment also has generous outside spaces such as balconies, terraces or even its own garden area. An additional amenity for the apartments on the ground floor to the 3rd floor is the private spa area with sauna, which is a luxury appreciated throughout the year. Look forward to having the space to enjoy yourself and relax.

Outside area 27 m2

**Additional rooms** 10.62 m2 cellar

**Furnishings** oak parquet flooring

built-in cupboards made of rustic oak with LED lighting

induction hob, V-Zug oven and combi steamer bathroom with free-standing Alterna bathtub,