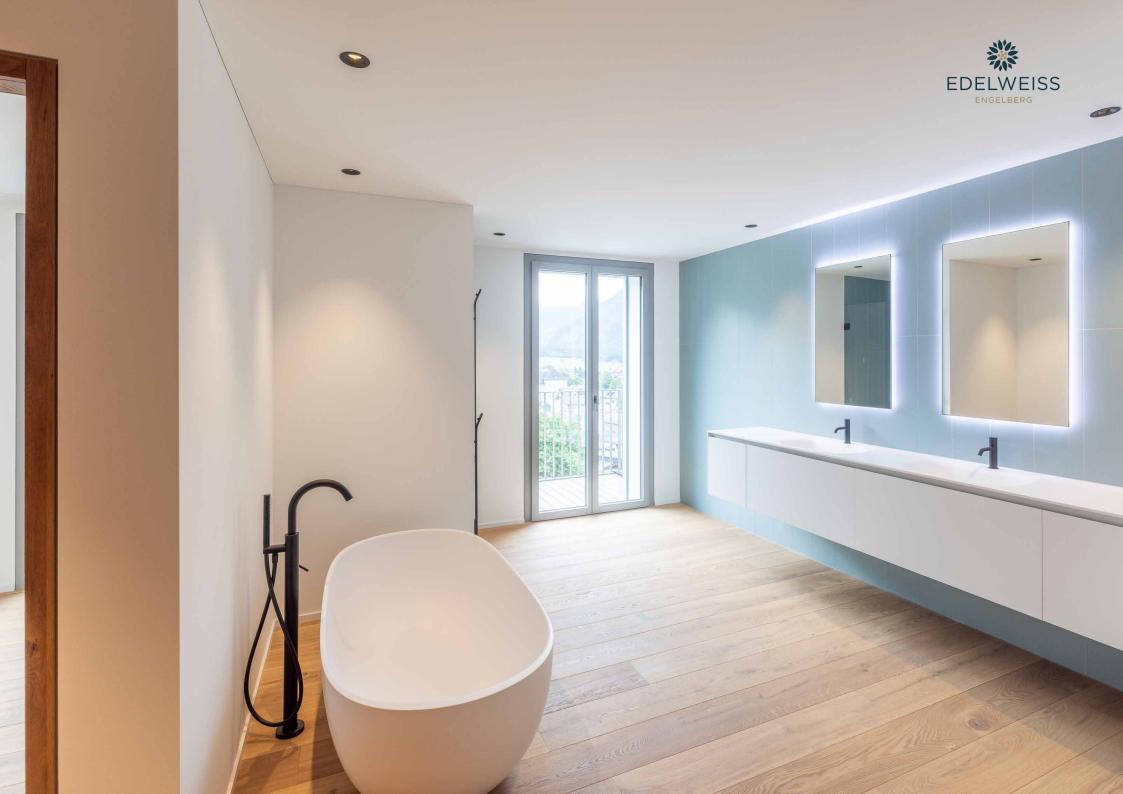

Outside area 27 m2

**Additional rooms** 10.62 m2 cellar

**Furnishings** oak parquet flooring

built-in cupboards made of rustic oak with LED lighting

induction hob, V-Zug oven and combi steamer bathroom with free-standing Alterna bathtub,

rain shower and heated towel rail washing tower with WM/TD building automation KNX system controlled apartment ventilation

sauna fireplace

#### **Apartments**

The apartments have top-quality furnishings and fittings which combine modern style with the traditional Alpine house.

The open-plan layout, high ceilings and large windows let the daylight flood into the rooms. The 4.5-room and 5.5-room apartments have an open fireplace in the living area. Each apartment also has generous outside spaces such as balconies, terraces or even its own garden area. An additional amenity for the apartments on the ground floor to the 3rd floor is the private spa area with sauna, which is a luxury appreciated throughout the year. Look forward to having the space to enjoy yourself and relax.