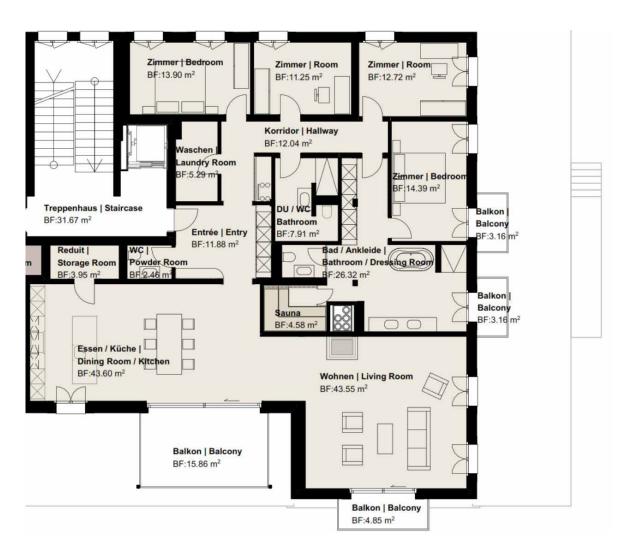

# **FLOOR PLAN**

### TERRACE APARTMENT 5.2 I 3RD FLOOR

### **USEFUL INFORMATION**

**Adress** Terracestrasse 10

6390 Engelberg

**Apartment** 5.2

5 ½ room apartment on 3rd floor

**Distance** Village centre 300 m

railway station 450 m Lucerne 36 km Zurich 86 km

**Net living area** 214 m2

Outside area 27 m2

**Additional rooms** 10.62 m2 cellar

**Furnishings** oak parquet flooring

built-in cupboards made of rustic oak with LED lighting

induction hob, V-Zug oven and combi steamer bathroom with free-standing Alterna bathtub,

rain shower and heated towel rail washing tower with WM/TD building automation KNX system controlled apartment ventilation

sauna fireplace