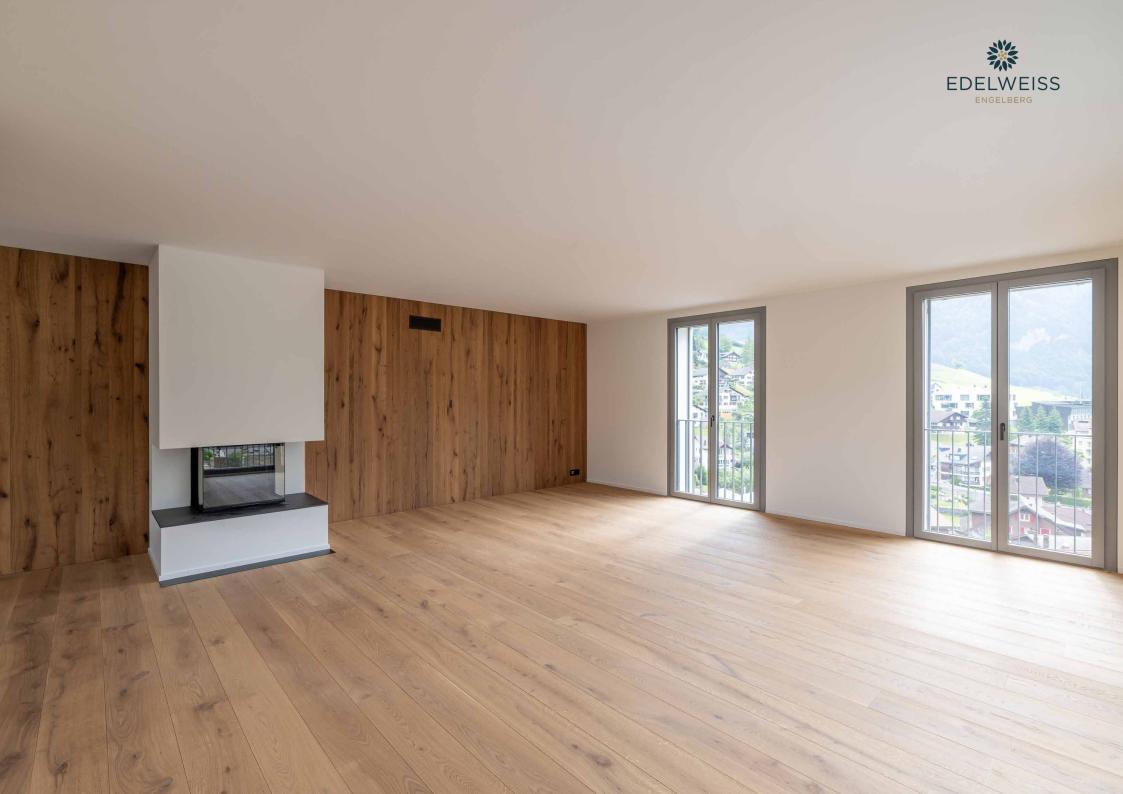

#### **Apartments**

The apartments have top-quality furnishings and fittings which combine modern style with the traditional Alpine house.

The open-plan layout, high ceilings and large windows let the daylight flood into the rooms. The 4.5-room and 5.5-room apartments have an open fireplace in the living area. Each apartment also has generous outside spaces such as balconies, terraces or even its own garden area. An additional amenity for the apartments on the ground floor to the 3rd floor is the private spa area with sauna, which is a luxury appreciated throughout the year. Look forward to having the space to enjoy yourself and relax.

Outside area 27 m2

**Additional rooms** 10.62 m2 cellar

**Furnishings** oak parquet flooring

built-in cupboards made of rustic oak with LED lighting

induction hob, V-Zug oven and combi steamer bathroom with free-standing Alterna bathtub,