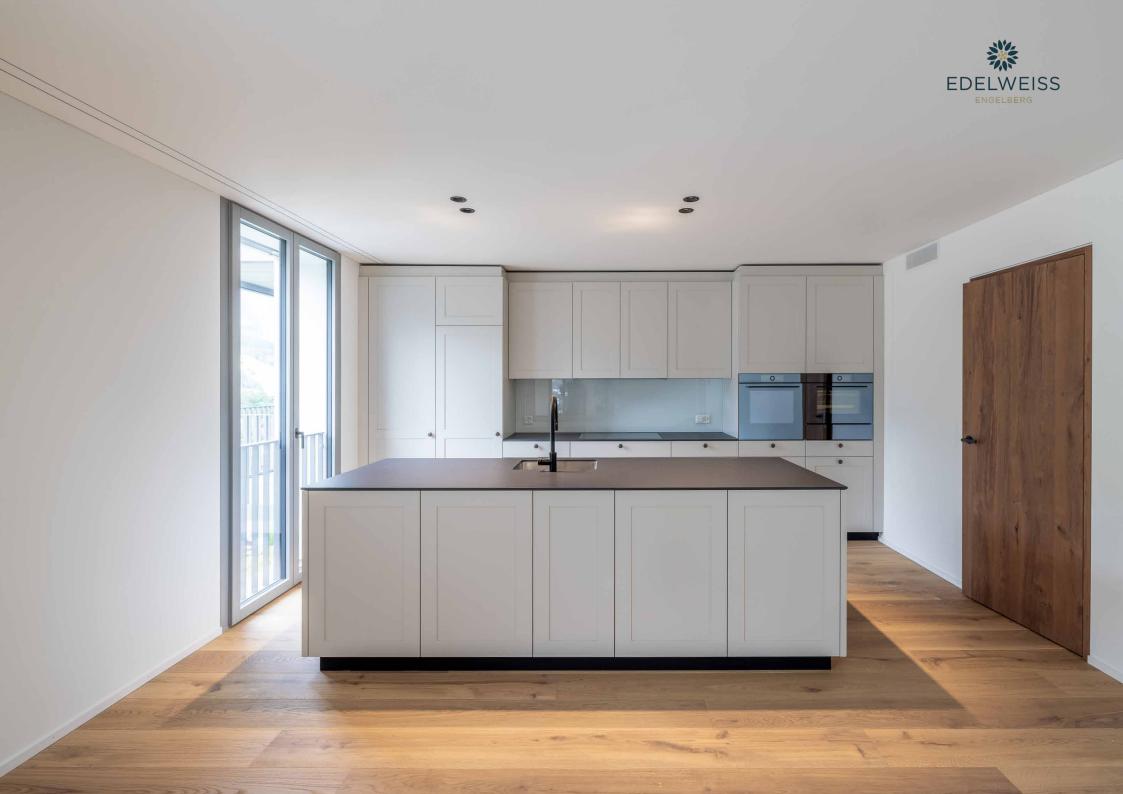

Outside area 27 m2

**Additional rooms** 10.62 m2 cellar

**Furnishings** oak parquet flooring

built-in cupboards made of rustic oak with LED lighting

induction hob, V-Zug oven and combi steamer bathroom with free-standing Alterna bathtub,

#### **Apartments**

The apartments have top-quality furnishings and fittings which combine modern style with the traditional Alpine house.

The open-plan layout, high ceilings and large windows let the daylight flood into the rooms. The 4.5-room and 5.5-room apartments have an open fireplace in the living area. Each apartment also has generous outside spaces such as balconies, terraces or even its own garden area. An additional amenity for the apartments on the ground floor to the 3rd floor is the private spa area with sauna, which is a luxury appreciated throughout the year. Look forward to having the space to enjoy yourself and relax.