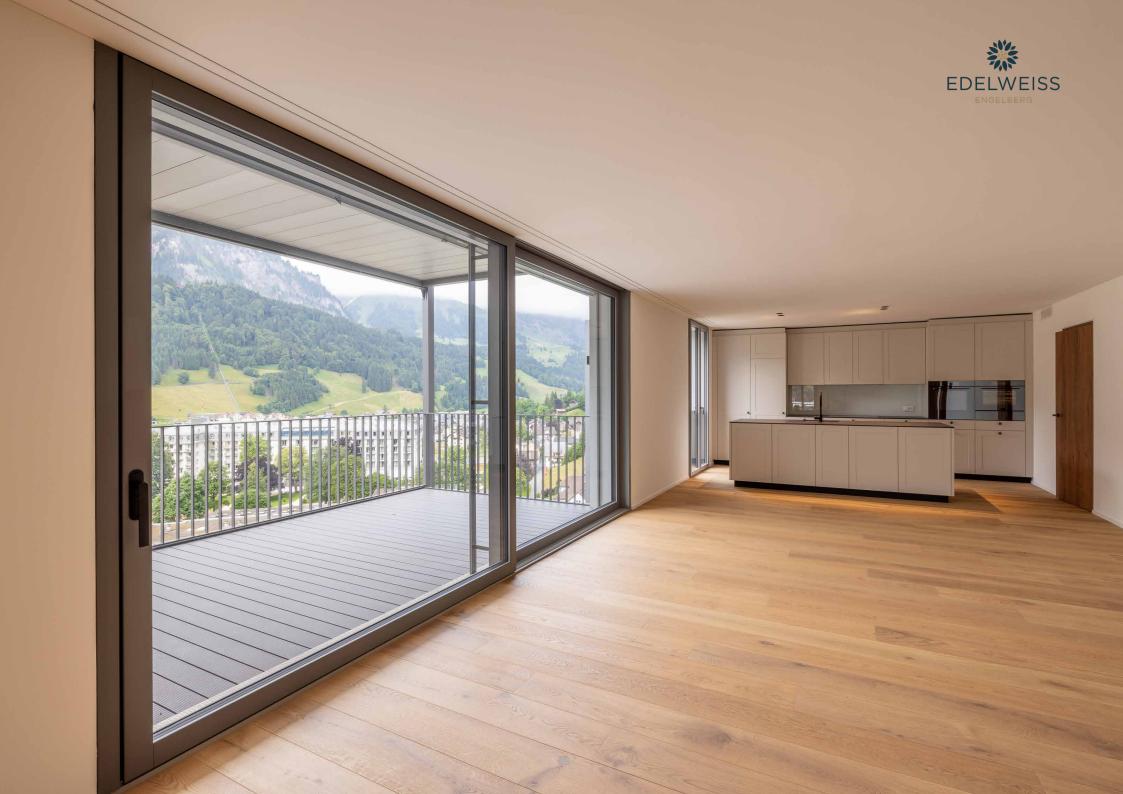

### **USEFUL INFORMATION**

**Adress** Terracestrasse 10

6390 Engelberg

**Apartment** 5.2

5 ½ room apartment on 3rd floor

**Distance** Village centre 300 m

railway station 450 m Lucerne 36 km Zurich 86 km

**Net living area** 214 m2

Outside area 27 m2

**Additional rooms** 10.62 m2 cellar

**Furnishings** oak parquet flooring

built-in cupboards made of rustic oak with LED lighting

induction hob, V-Zug oven and combi steamer bathroom with free-standing Alterna bathtub,

#### **Apartments**

The apartments have top-quality furnishings and fittings which combine modern style with the traditional Alpine house.

The open-plan layout, high ceilings and large windows let the daylight flood into the rooms. The 4.5-room and 5.5-room apartments have an open fireplace in the living area. Each apartment also has generous outside spaces such as balconies, terraces or even its own garden area. An additional amenity for the apartments on the ground floor to the 3rd floor is the private spa area with sauna, which is a luxury appreciated throughout the year. Look forward to having the space to enjoy yourself and relax.

#### Location

You could not be more central. Engelberg lies in the heart of Switzerland and is easy to reach throughout the year by public transport and by car. The "Edelweiss" is located in one of the best residential areas in Engelberg with a magnificent view of the impressive mountain panorama, just a short walk from the charming village centre.