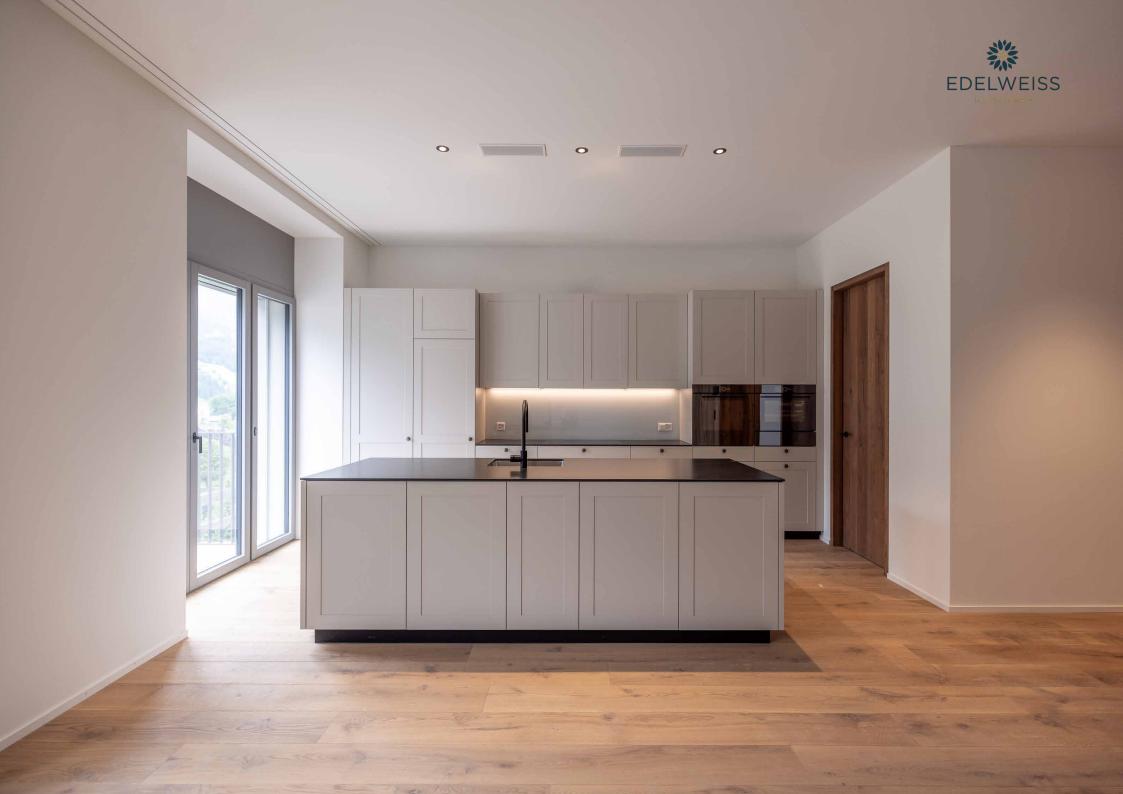

**Net living area** 208 m2

Outside area 79 m2

**Additional rooms** 13.21 m2 cellar

**Furnishings** oak parquet flooring

built-in cupboards made of rustic oak with LED lighting

induction hob, V-Zug oven and combi steamer bathroom with free-standing Alterna bathtub,

rain shower and heated towel rail washing tower with WM/TD building automation KNX system controlled apartment ventilation

fireplace

#### **Apartments**

The apartments have top-quality furnishings and fittings which combine modern style with the traditional Alpine house.

The open-plan layout, high ceilings and large windows let the daylight flood into the rooms. The 4.5-room and 5.5-room apartments have an open fireplace in the living area. Each apartment also has generous outside spaces such as balconies, terraces or even its own garden area. An additional amenity for the apartments on the ground floor to the 3rd floor is the private spa area with sauna, which is a luxury appreciated throughout the year. Look forward to having the space to enjoy yourself and relax.