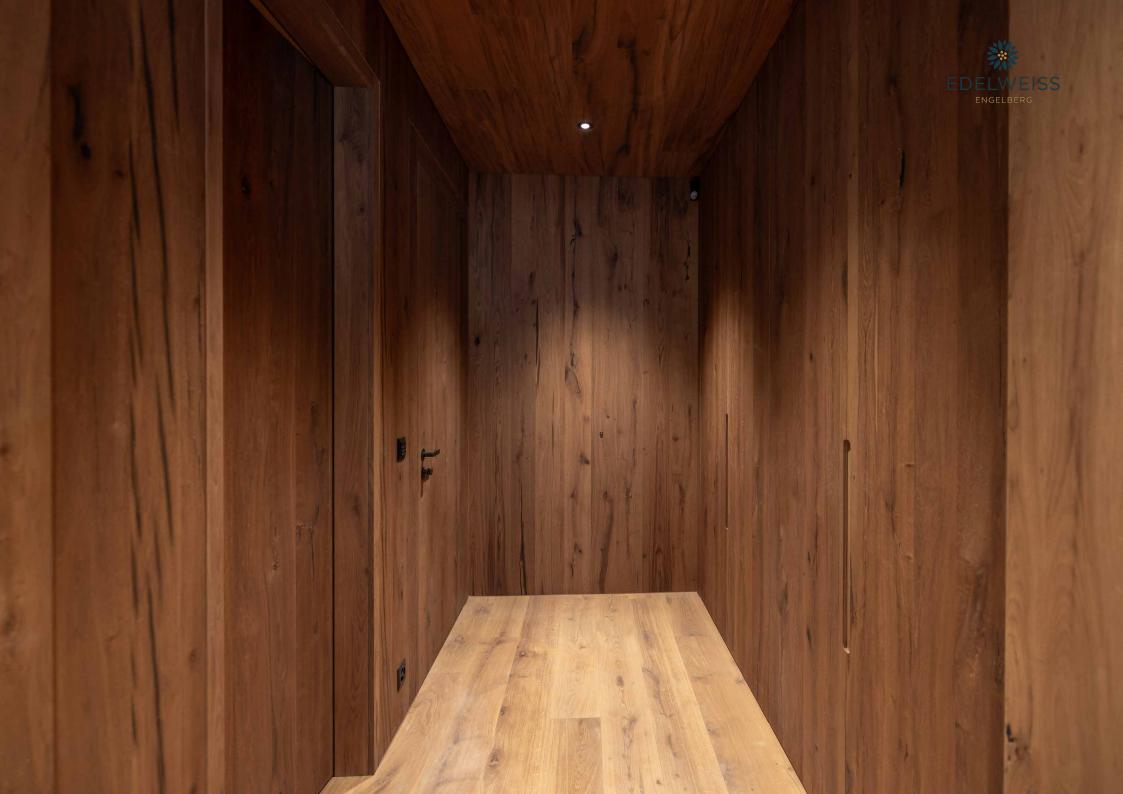

**Net living area** 208 m2

Outside area 79 m2

**Additional rooms** 13.21 m2 cellar

**Furnishings** oak parquet flooring

built-in cupboards made of rustic oak with LED lighting

induction hob, V-Zug oven and combi steamer bathroom with free-standing Alterna bathtub,

#### **Apartments**

The apartments have top-quality furnishings and fittings which combine modern style with the traditional Alpine house.

The open-plan layout, high ceilings and large windows let the daylight flood into the rooms. The 4.5-room and 5.5-room apartments have an open fireplace in the living area. Each apartment also has generous outside spaces such as balconies, terraces or even its own garden area. An additional amenity for the apartments on the ground floor to the 3rd floor is the private spa area with sauna, which is a luxury appreciated throughout the year. Look forward to having the space to enjoy yourself and relax.