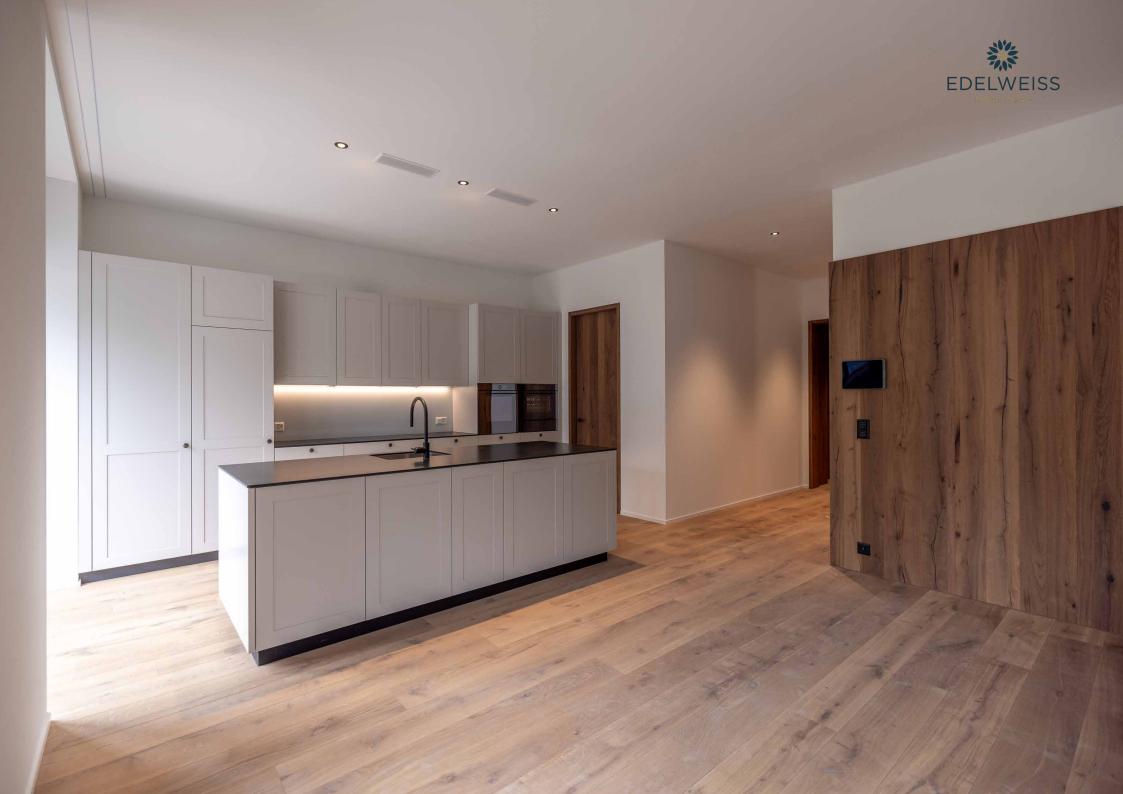

**Net living area** 208 m2

Outside area 79 m2

**Additional rooms** 13.21 m2 cellar

**Furnishings** oak parquet flooring

built-in cupboards made of rustic oak with LED lighting

induction hob, V-Zug oven and combi steamer bathroom with free-standing Alterna bathtub,

rain shower and heated towel rail washing tower with WM/TD building automation KNX system controlled apartment ventilation

fireplace

#### **Apartments**

The apartments have top-quality furnishings and fittings which combine modern style with the traditional Alpine house.

The open-plan layout, high ceilings and large windows let the daylight flood into the rooms. The 4.5-room and 5.5-room apartments have an open fireplace in the living area. Each apartment also has generous outside spaces such as balconies, terraces or even its own garden area. An additional amenity for the apartments on the ground floor to the 3rd floor is the private spa area with sauna, which is a luxury appreciated throughout the year. Look forward to having the space to enjoy yourself and relax.