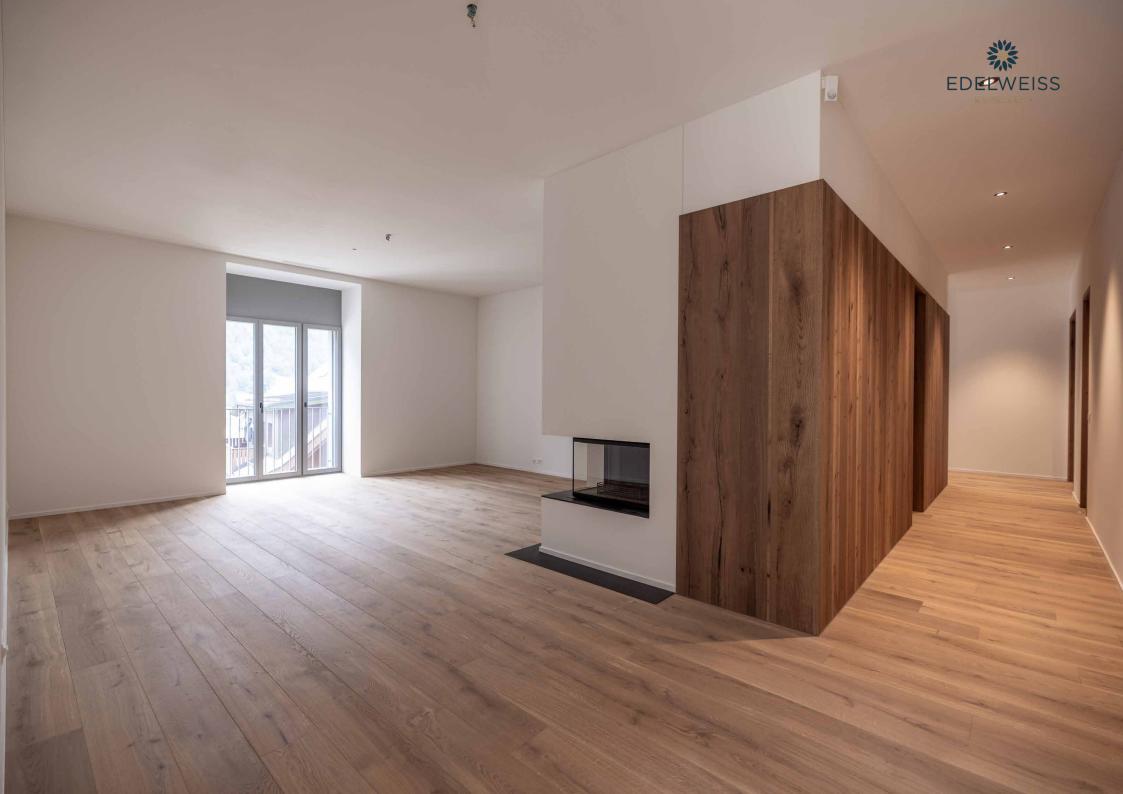

**Net living area** 208 m2

Outside area 79 m2

**Additional rooms** 13.21 m2 cellar

**Furnishings** oak parquet flooring

built-in cupboards made of rustic oak with LED lighting

induction hob, V-Zug oven and combi steamer bathroom with free-standing Alterna bathtub,

#### **Apartments**

The apartments have top-quality furnishings and fittings which combine modern style with the traditional Alpine house.

The open-plan layout, high ceilings and large windows let the daylight flood into the rooms. The 4.5-room and 5.5-room apartments have an open fireplace in the living area. Each apartment also has generous outside spaces such as balconies, terraces or even its own garden area. An additional amenity for the apartments on the ground floor to the 3rd floor is the private spa area with sauna, which is a luxury appreciated throughout the year. Look forward to having the space to enjoy yourself and relax.