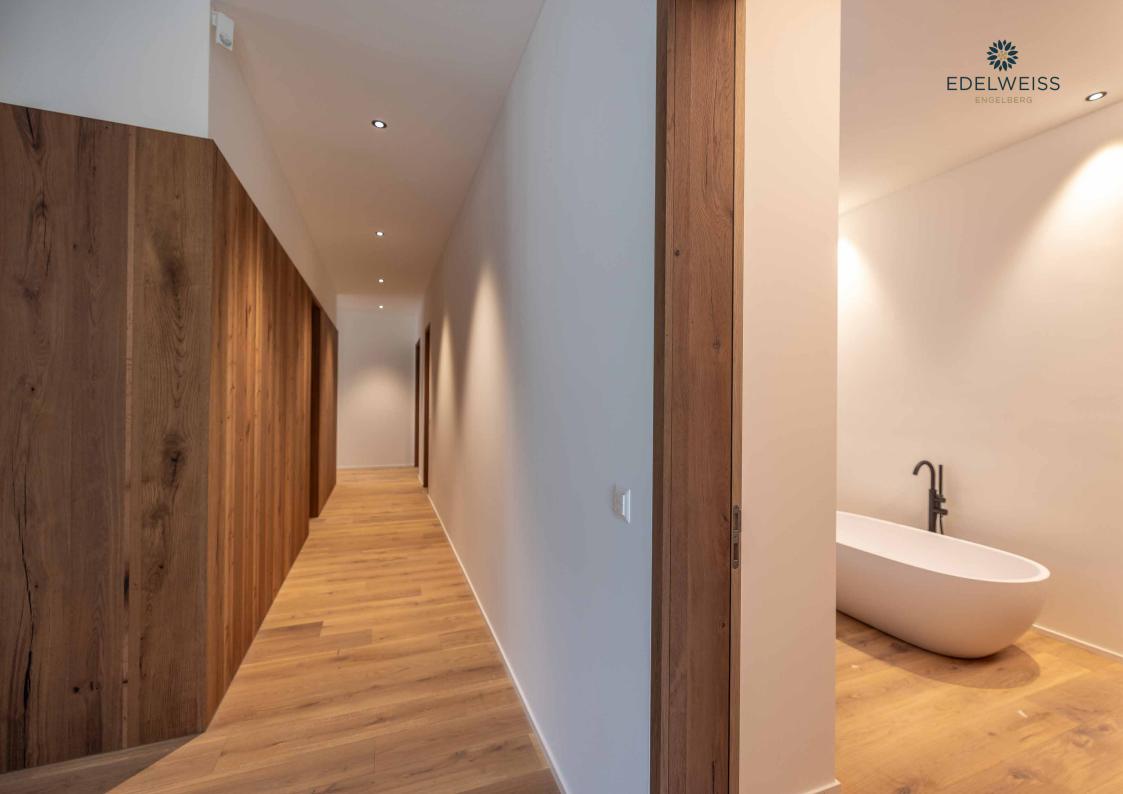

**Net living area** 208 m2

Outside area 79 m2

**Additional rooms** 13.21 m2 cellar

**Furnishings** oak parquet flooring

built-in cupboards made of rustic oak with LED lighting

induction hob, V-Zug oven and combi steamer bathroom with free-standing Alterna bathtub,

rain shower and heated towel rail washing tower with WM/TD building automation KNX system controlled apartment ventilation

fireplace