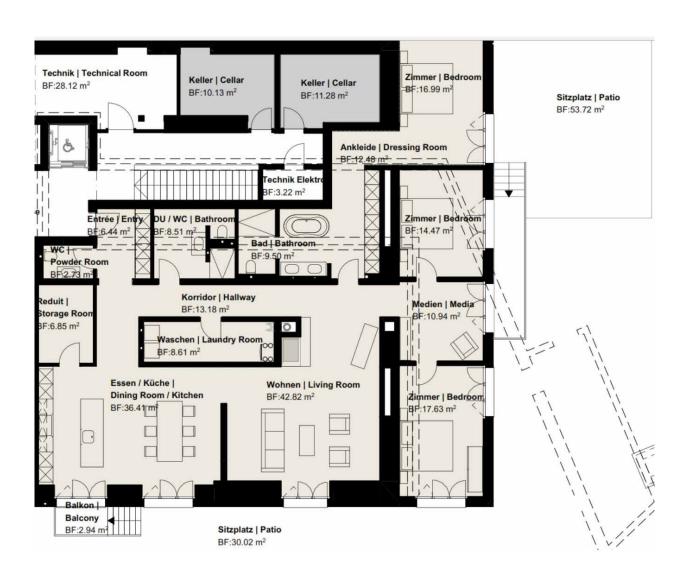

# **FLOOR PLAN**

### **GARDEN APARTMENT 1.2**

**Net living area** 208 m2

Outside area 79 m2

**Additional rooms** 13.21 m2 cellar

**Furnishings** oak parquet flooring

built-in cupboards made of rustic oak with LED lighting

induction hob, V-Zug oven and combi steamer bathroom with free-standing Alterna bathtub,