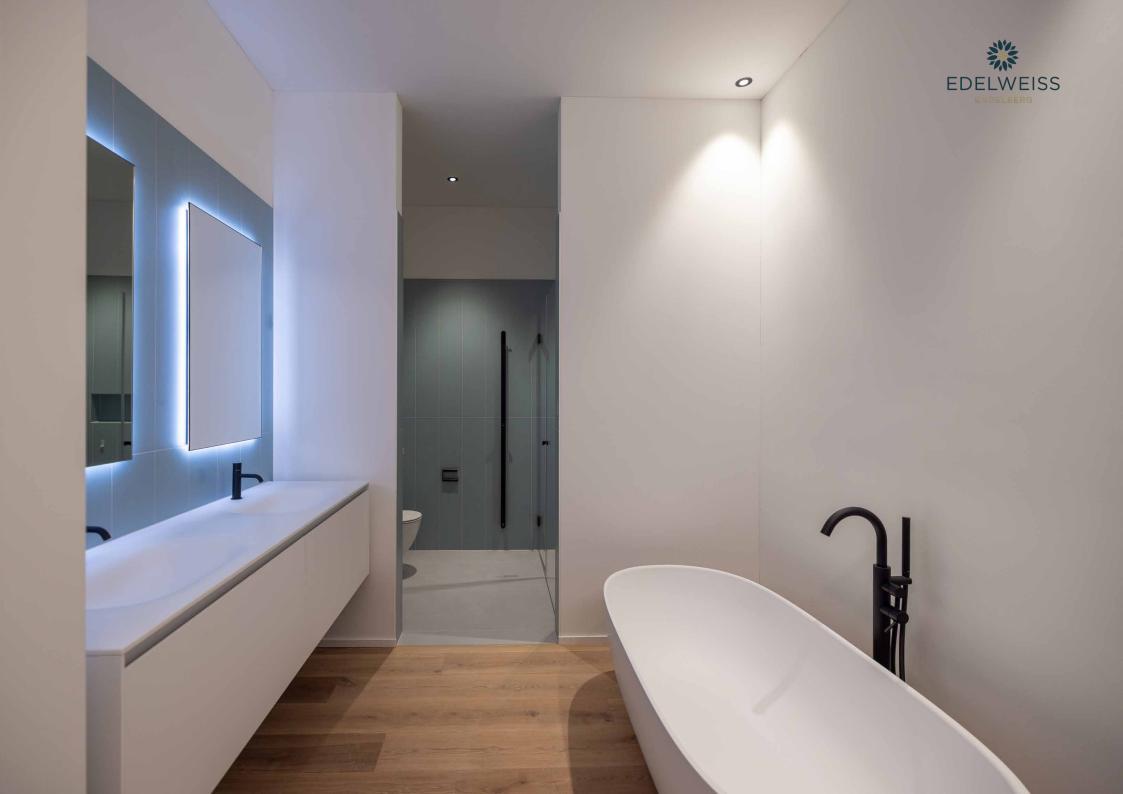

**Net living area** 208 m2

Outside area 79 m2

**Additional rooms** 13.21 m2 cellar

**Furnishings** oak parquet flooring

built-in cupboards made of rustic oak with LED lighting

induction hob, V-Zug oven and combi steamer bathroom with free-standing Alterna bathtub,

rain shower and heated towel rail washing tower with WM/TD building automation KNX system controlled apartment ventilation

fireplace